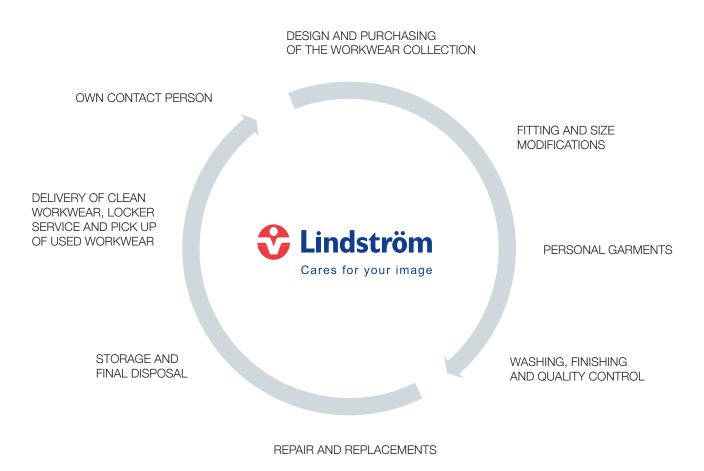

#### Locker service as an additional value

Locker service guarantees that each worker has clean garments for his own size and for his duties in his own locker.

With our 5 or 10 compartment locker and personal keys users have easy access for their individual garments without confusion and garment losses. After changing clean garments users put garments for washing into the collector locker, from where our service representative collects them for maintenance. Locker service is an easy way to keep premises neat and clean.

#### Locker size:

- Height 186 cm
- Width 38 cm
- Depth 46 cm

Choice of 5 and 10 user lockers and also a locker for used workwear. Individual compartments are lockable.

Clean workwear are delivered to individual compartments.