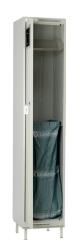

#### Locker service as an additional value

Locker service guarantees that each worker has clean garments for his own size and for his duties in his own locker.

With our 5 or 10 compartment locker and personal keys users have easy access for their individual garments without confusion and garment losses. After changing clean garments users put garments for washing into the collector locker, from where our service representative collects them for maintenance. Locker service is an easy way to keep premises neat and clean.

#### Locker size:

- Height 186 cm
- Width 38 cm
- Depth 46 cm

Choice of 5 and 10 user lockers and also a locker for used workwear. Individual compartments are lockable.

Clean workwear are delivered to individual compartments.