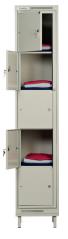

#### Locker service as an additional value

Locker service guarantees that each worker has clean garments for his own size and for his duties in his own locker.

With our 5 or 10 compartment locker and personal keys users have easy access for their individual garments without confusion and garment losses. After changing clean garments users put garments for washing into the collector locker, from where our service representative collects them for maintenance. Locker service is an easy way to keep premises neat and clean.

#### Locker size:

- Height 186 cm
- Width 38 cm
- Depth 46 cm

Choice of 5 and 10 user lockers and also a locker for used workwear. Individual compartments are lockable.

Clean workwear are delivered to individual compartments.