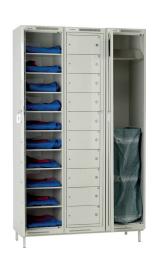

#### Locker service as an additional value

Locker service guarantees that each worker has clean garments for his own size and for his duties in his own locker.

With our 5 or 10 compartment locker and personal keys users have easy access for their individual garments without confusion and garment losses. After changing clean garments users put garments for washing into the collector locker, from where our service representative collects them for maintenance. Locker service is an easy way to keep premises neat and clean.

#### Locker size:

- Height 186 cm
- Width 38 cm
- Depth 46 cm

Choice of 5 and 10 user lockers and also a locker for used workwear. Individual compartments are lockable.

Clean workwear are delivered to individual compartments.