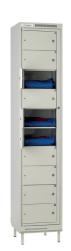

#### Locker service as an additional value

Locker service guarantees that each worker has clean garments for his own size and for his duties in his own locker.

With our 5 or 10 compartment locker and personal keys users have easy access for their individual garments without confusion and garment losses. After changing clean garments users put garments for washing into the collector locker, from where our service representative collects them for maintenance. Locker service is an easy way to keep premises neat and clean.

#### Locker size:

- Height 186 cm
- Width 38 cm
- Depth 46 cm

Choice of 5 and 10 user lockers and also a locker for used workwear. Individual compartments are lockable.

Clean workwear are delivered to individual compartments.