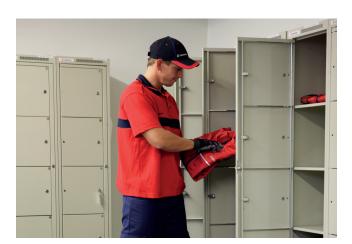

#### Locker service as an additional value

Locker service guarantees that each worker has clean garments for his own size and for his duties in his own locker.

With our 5 or 10 compartment locker and personal keys users have easy access for their individual garments without confusion and garment losses. After changing clean garments users put garments for washing into the collector locker, from where our service representative collects them for maintenance. Locker service is an easy way to keep premises neat and clean.

#### Locker size:

- Height 186 cm
- Width 38 cm
- Depth 46 cm

Choice of 5 and 10 user lockers and also a locker for used workwear. Individual compartments are lockable.

Clean workwear are delivered to individual compartments.